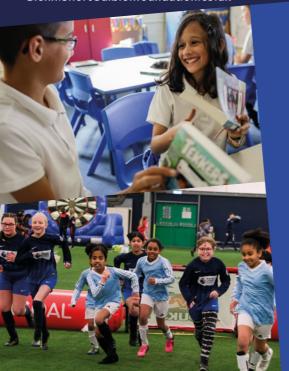

## Our Primary Roadshows are here to inspire and educate!

A day packed with dynamic Educational Activation Workshops, an inspiring Assembly, and a fun after school club led by our Albion Foundation coach.

## Workshops includes:

- Physical Education
   (Mini Baggies, EYFS, KS1 & KS2)
- PSHE (Resilience, Self Esteem, Teamwork etc)
- Maths
  (Adding, Subtracting, Times tables)
- English
   (Reading Stars, Footy Phonics, Magazine Team)
- **Health** (First Aid, Healthy Eating)
- Playing the Right
  (Playground safety, behaviour & inclusion)
- Baggie Bird Appearance (Subject to availability)