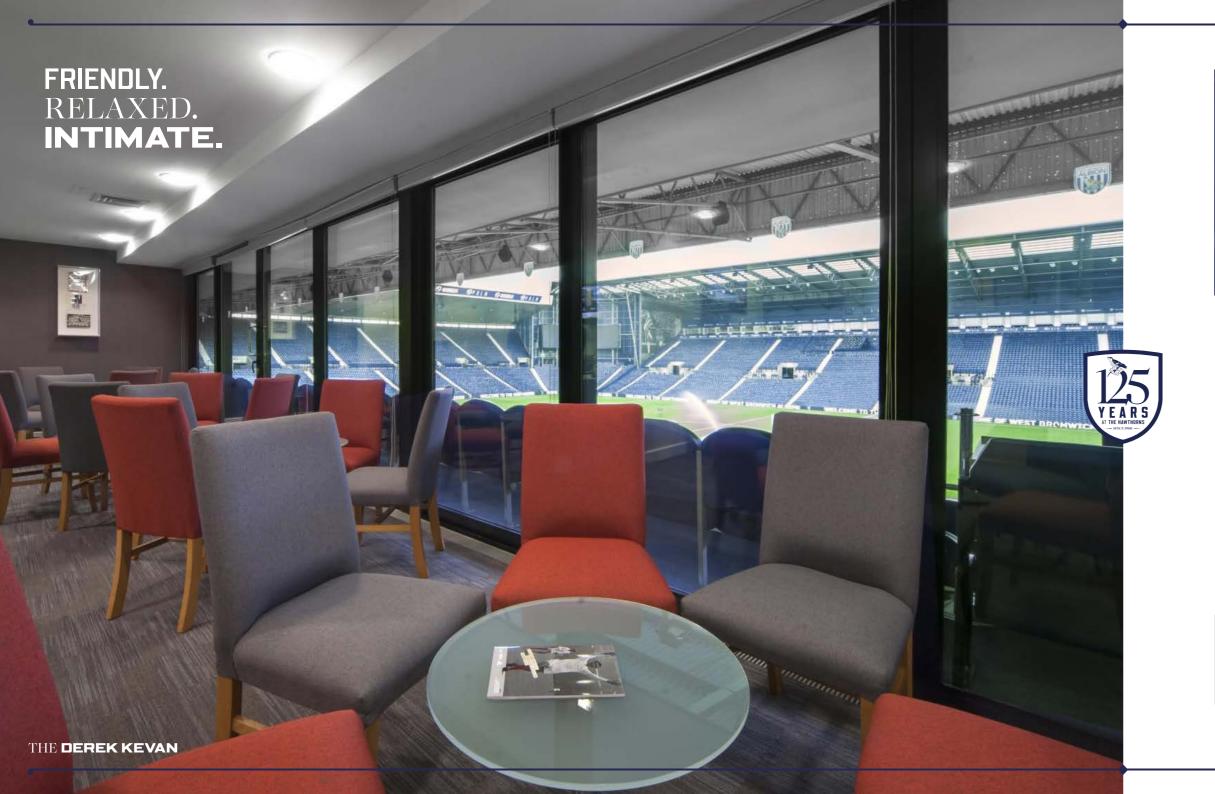

PLATINUM FIXTURES

£180+VAT per person

GOLD FIXTURES

£130+VAT per person

SILVER FIXTURES

£115+VAT per person

THE TONY BROWN

The relaxed setting of the Derek Kevan delivers a social matchday experience in a contemporary bar setting.

With unobstructed views of The Hawthorns pitch directly from your suite you can enjoy the prematch build up while enjoying your dish of the day and complimentary arrival drink.

- Complimentary arrival drink
- Themed dish of the day
- Half time refreshments
- Bar Service (contactless payment only)
- Executive seating on the West Stand balcony
- Match Programme

PLATINUM FIXTURES

£150+VAT per person

GOLD FIXTURES

**£11** +VAT per person

SILVER FIXTURES

**£90**+VAT per person

THE DEREK KEVAN

The Pennington provides a perfect balance of informality and exclusivity, with limited numbers enjoying a relaxed matchday setting.