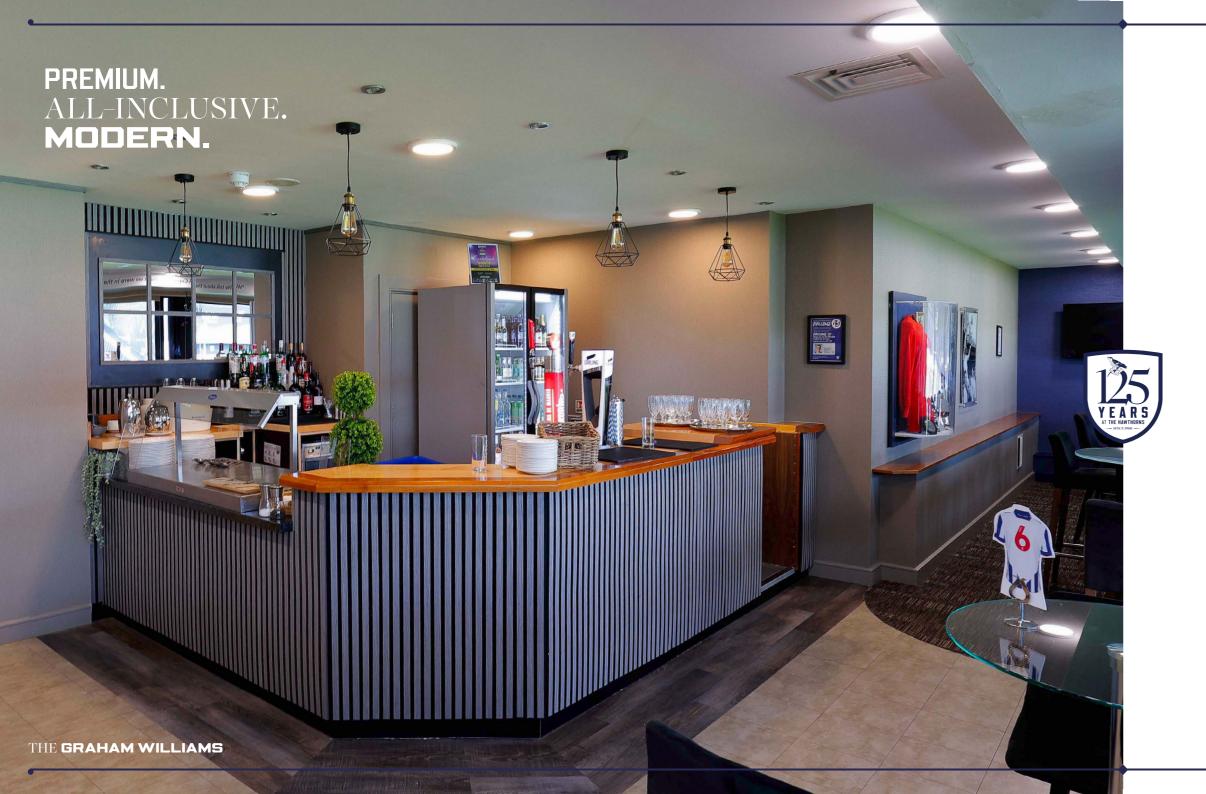

This is our only West Stand package with drinks included and with a two course pre match buffet too, joining us in The Graham Williams means your season is covered.

- Champagne reception
- Two course pre-match buffet
- Half time savoury pies
- Post match cheese selection
- Complimentary bar (Excludes champagne)
- Central padded Executive seating on the West Stand executive balcony
- Match Programme
- Access to mini TVs

PLATINUM FIXTURES

£250+VAT per person

GOLD FIXTURES

£185+VAT per person

SILVER FIXTURES

£150+VAT per person

THE GRAHAM WILLIAMS

Named after the Club's record goalscorer, Tony 'Bomber' Brown, this package offers a casual dining experience in a stylish and modern location.