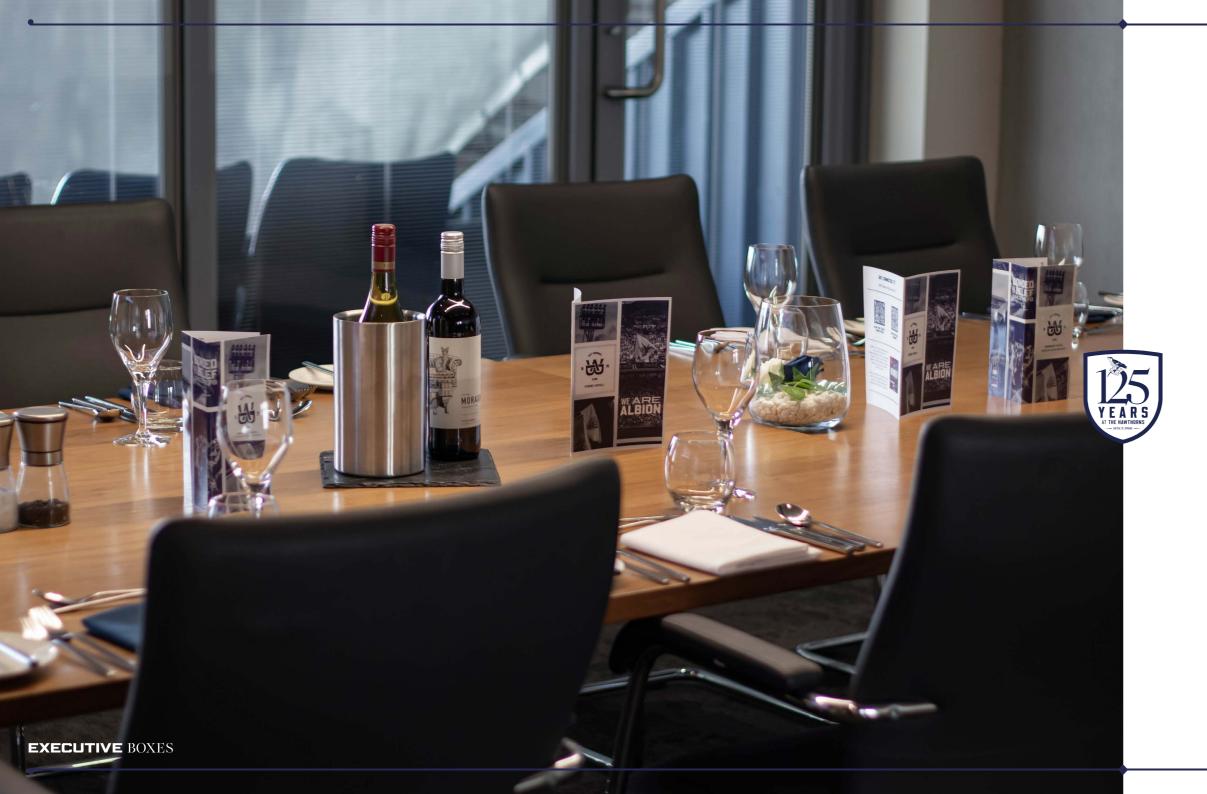

## **EXECUTIVE** BOXES

Executive Boxes at The Hawthorns provide the ultimate VIP matchday hospitality experience. Able to accommodate 8 to 10 guests, they provide a comfortable private facility for guests to enjoy with friends, family and clients alike.

Boxes are located in the East Stand and each has its own private balcony with padded seats to watch the game, and we make sure everyone has a Baggies branded blanket for the cold winter months.

Our Executive Boxes are enjoyed by global and local businesses, families, players and more. With only 28 available, our Executive Box holders are members of an exclusive club.

- Four course pre-match dining
- Half-time savoury snack and full-time refreshments
- Private bar facility and service directly to your box
- Complimentary bar (excludes champagne)
- Two secure reserved VIP car parking spaces (two per Executive Box)
- Eight luxury padded seats on the balcony outside your Executive Box
- Complimentary match programme