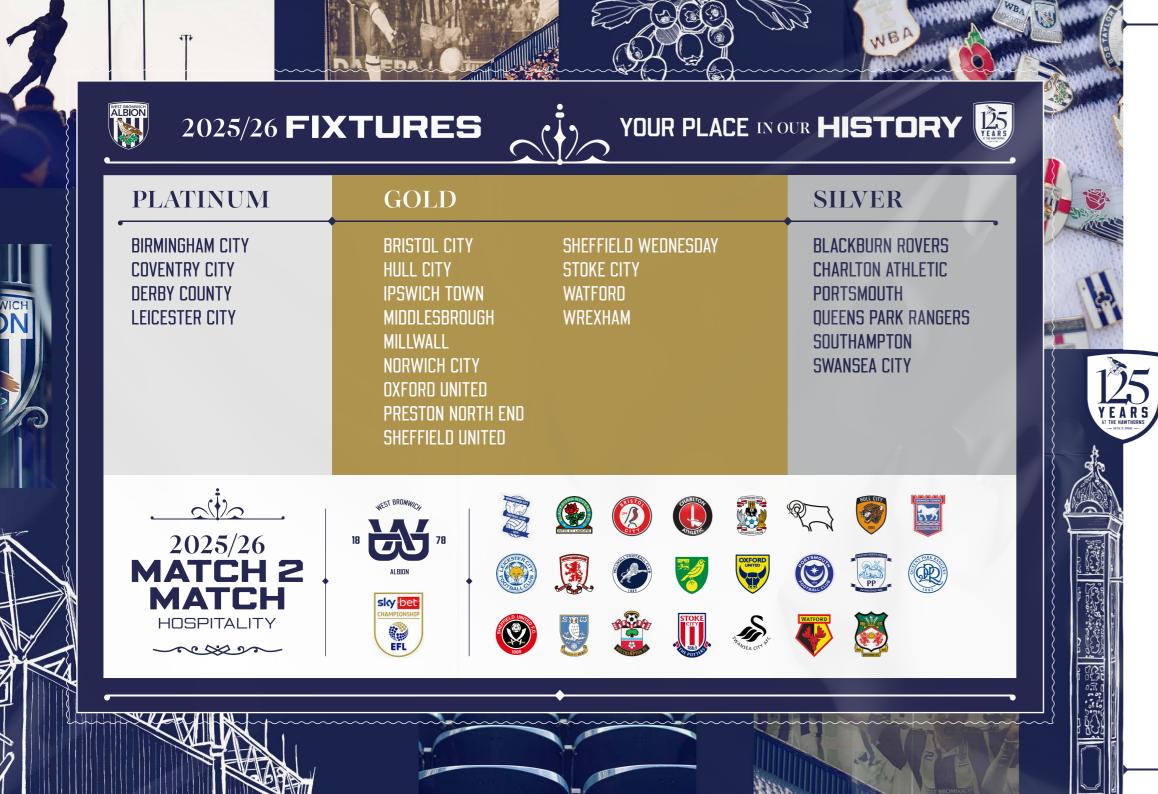

PLATINUM FIXTURES

**£2,950**+VAT per person

GOLD FIXTURES

£2.250+VAT per person

SILVER FIXTURES

**£1,950**+VAT per person

**EXECUTIVE BOXES** 

The Millichip is our premium facility in the East Stand and offers a top-of-the-range matchday hospitality experience.

PLATINUM FIXTURES

**£400**+VAT per person

GOLD FIXTURESS

**£300**+VAT per person

SILVER FIXTURES

£250+VAT per person

THE MILLICHIP

The Richardson provides a great day of entertainment in fresh, modern surroundings, with magnificent cuisine and first-class seating for the big game.

PLATINUM FIXTURES

£200+VAT per person

GOLD FIXTURES
£150+VAT per person

£120+VAT per person

SILVER FIXTURES

THE DICHARCO

THE RICHARSON

Our top-of-the-range offering, The Darren Moore combines a stunning venue with our premium dining offering and true VIP treatment.

PLATINUM FIXTURES **£400**+VAT per person

GOLD FIXTURES

E300+VAT per person

SILVER FIXTURES

£250+VAT per person

THE DARREN MOORE

Enjoy the best in-match experience in the house with unrivalled central views, and TV screens to watch in-game footage.

PLATINUM FIXTURES

£250+VAT per person

GOLD FIXTURES

£185+VAT per person

SILVER FIXTURES

£150+VAT per person

THE GRAHAM WILLIAMS

Named after the Club's record goalscorer, Tony 'Bomber' Brown, this package offers a casual dining experience in a stylish and modern location.

PLATINUM FIXTURES

£180+VAT per person

GOLD FIXTURES

£130+VAT per person

SILVER FIXTURES

£115+VAT per person

THE TONY BROWN

The relaxed setting of the Derek Kevan delivers a social matchday experience in a contemporary bar setting.

PLATINUM FIXTURES

£150+VAT per person

GOLD FIXTURES

**£11** +VAT per person

SILVER FIXTURES

**£90**+VAT per person

THE DEREK KEVAN

The Pennington provides a perfect balance of informality and exclusivity, with limited numbers enjoying a relaxed matchday setting.

PLATINUM FIXTURES

£125+VAT per person

GOLD FIXTURES
£100+VAT per person

SILVER FIXTURES

**£85**+VAT per person

THE **PENNINGTON** 

PLATINUM FIXTURES

**£100**+VAT per person

GOLD FIXTURES

£85+VAT per person

SILVER FIXTURES

**£70**+VAT per person

THE BASSETT