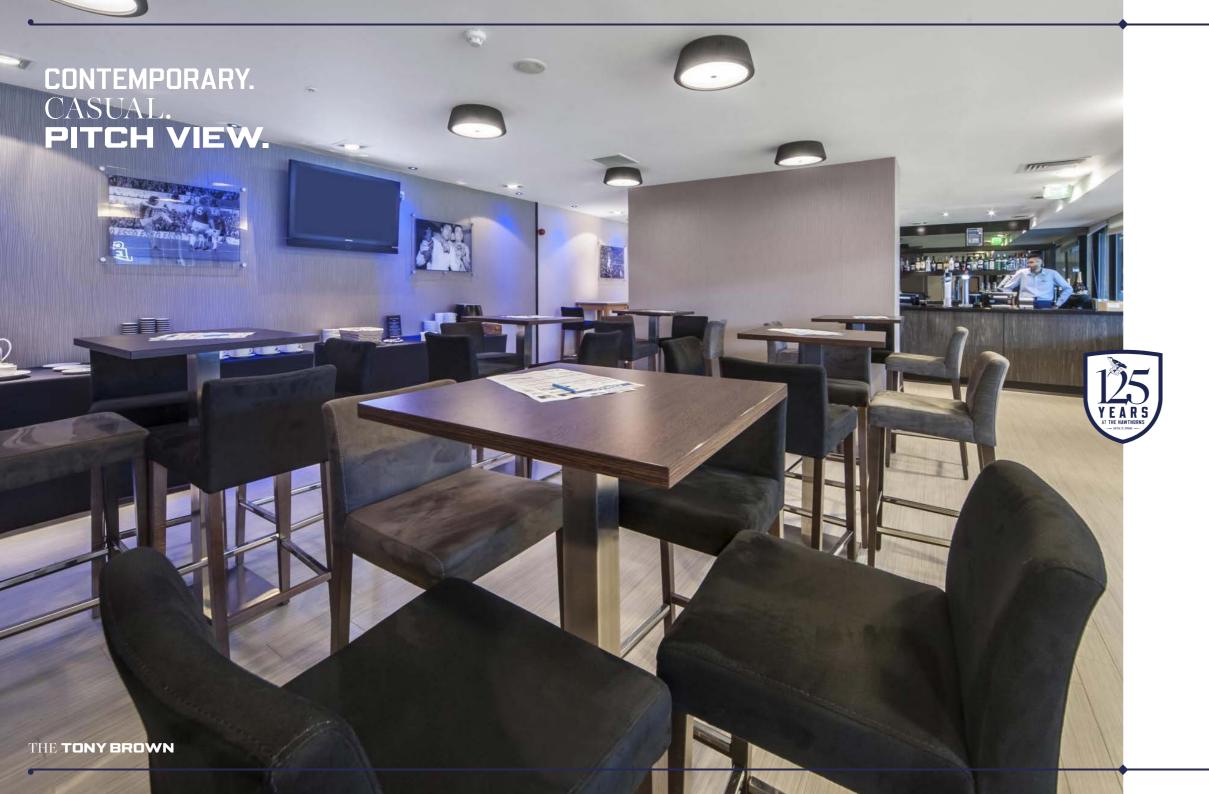

PLATINUM FIXTURES

£250+VAT per person

GOLD FIXTURES

£185+VAT per person

SILVER FIXTURES

£150+VAT per person

THE GRAHAM WILLIAMS

Named after the Club's record goalscorer, Tony 'Bomber' Brown, this package offers a casual dining experience in a stylish and modern location.

Situated in the West Stand, guests will enjoy unobstructed views of The Hawthorns pitch and the pre-match build up before taking their seats on the West Stand Executive balcony.

- Bar Service (contactless payment only)
- Two course buffet style menu and cheese course
- Half time refreshments and savoury pies
- Premium seating on the West Stand executive balcony
- Match Programme

PLATINUM FIXTURES

£180+VAT per person

GOLD FIXTURES

£130+VAT per person

SILVER FIXTURES

£115+VAT per person

THE TONY BROWN

The relaxed setting of the Derek Kevan delivers a social matchday experience in a contemporary bar setting.