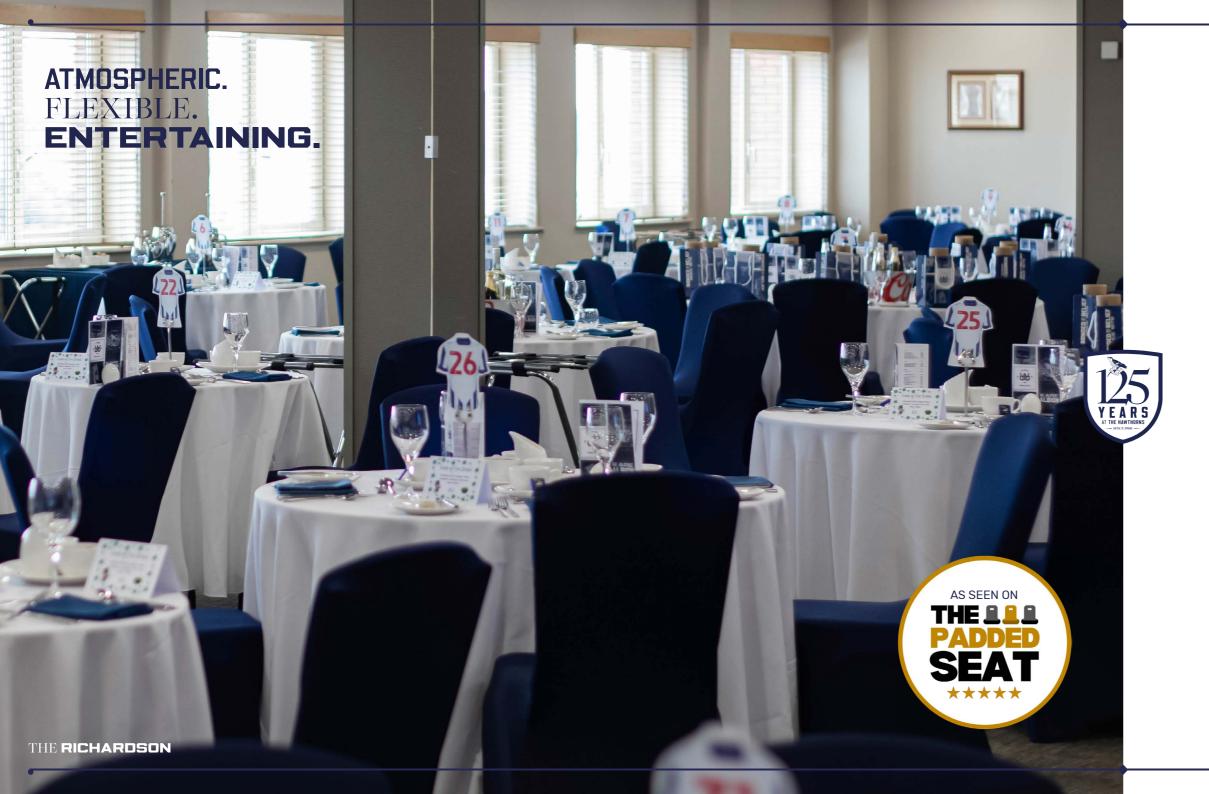

PLATINUM FIXTURES

**£400**+VAT per person

GOLD FIXTURESS

**£300**+VAT per person

SILVER FIXTURES

£250+VAT per person

THE MILLICHIP

The Richardson provides a great day of entertainment in fresh, modern surroundings, with magnificent cuisine and first-class seating for the big game.

With Albion legends and current-day personalities regular visitors to the Suite, The Richardson provides a true, VIP, behind the-scenes feel to a matchday

- Three course pre match meal
- Half time tea, coffee and savoury snack
- Full time refreshments
- Bar Service (contactless payment only)
- Personalised central padded Executive Level Two seating in the East Stand
- Pre and post match Q&A with an Albion Legend
- Match Programme